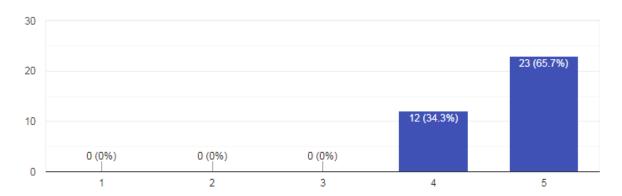

## Feedback:

How satisfied were you with the session?

35 responses

How relevant and helpful do you think it was?

35 responses

Dr. Kranti Ghag

Incharge-SAKEC IPR Cell