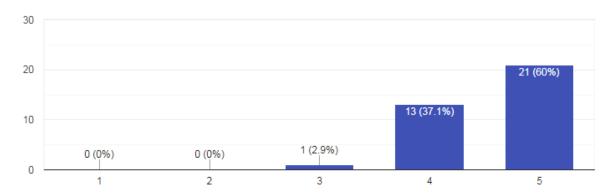

## Feedback:

How satisfied were you with the session?

35 responses

How relevant and helpful do you think it was?

35 responses

Dr. Kranti Ghag

Incharge-SAKEC IPR Cell