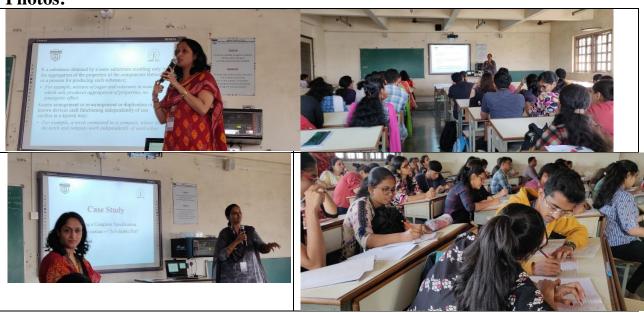

## **Photos:**

Prof. Dhanashree Toradmalle, Associate Professor, IT Department, Shah and Anchor Kutchhi Engineering College enlightened the audience with the importance of patent filing. She gave various real life examples of granted patents to encourage the audience. She also discussed the types of patents, time duration involved in each step and also the patentable and non-patentable things. Prof. Dhanashree also discussed the patent grant procedure and the patent examination procedure with the audience. She explained the fee structure for patenting process.

Prof. Asha Durafe, Assistant Professor, Electronics Engineering Department, Shah and Anchor Kutchhi Engineering College enlightened the audience with the knowledge of patent drafting. She explained the importance of correct drafting of patent claims for ensuring the certainty of getting a patent granted. Prof. Asha also discussed how to fill the required forms for patent registration and the check list for patent registration. Then the case study on 'Foldable Pen' was discussed with the audience and they were given hands-on practice on patent claims writing and patent drawings.